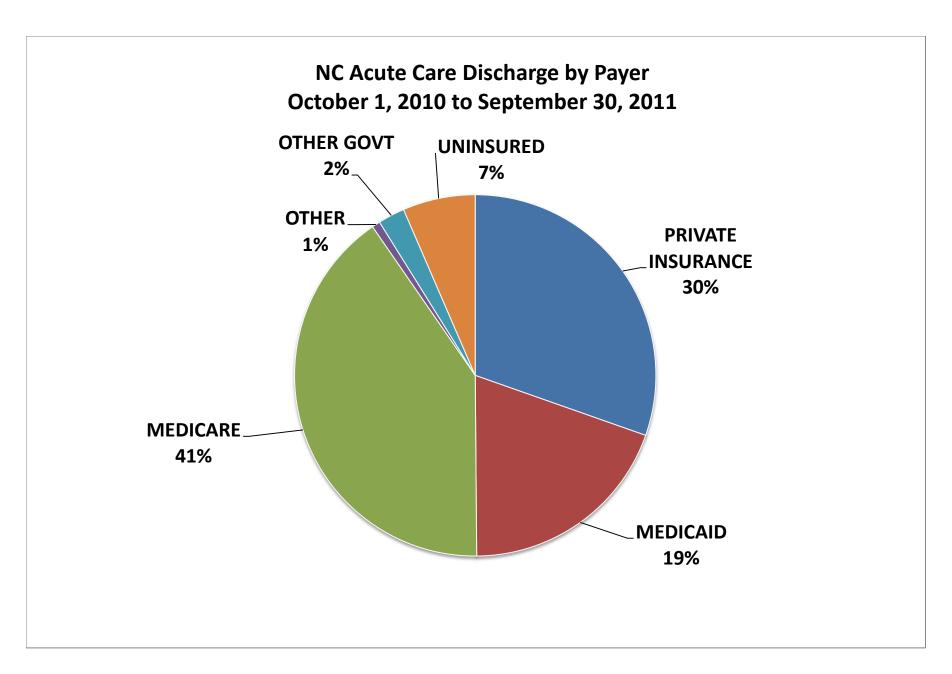

Source: North Carolina Hospital Inpatient Discharge Data from Truven Health Analytics and the NC Medical Database Commission. All Acute Care Discharges, excluding Normal Newborns. Produced by Cecil G. Sheps Center at UNC Chapel Hill