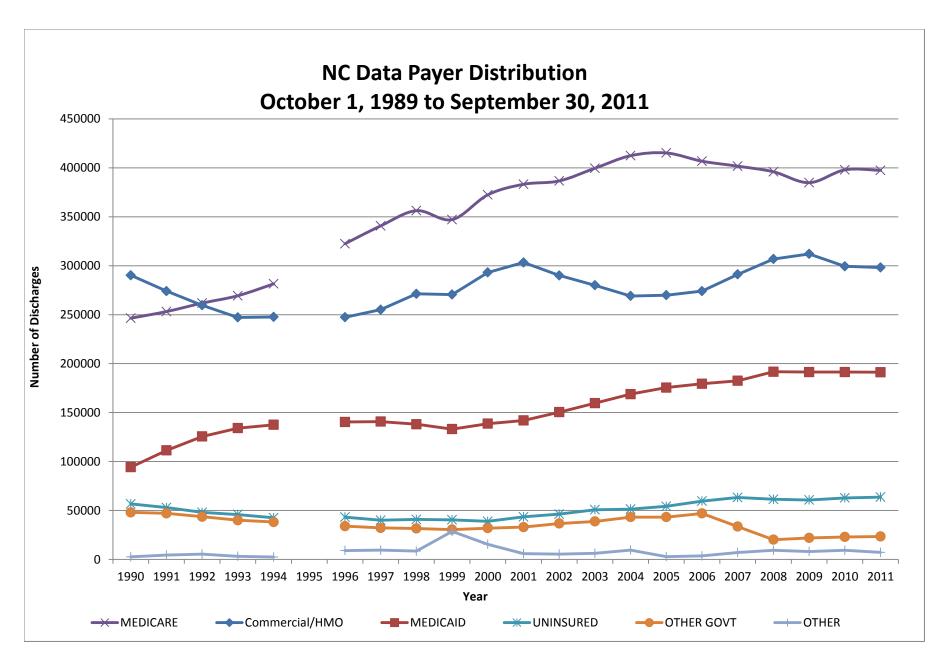

Source: North Carolina Hospital Inpatient Discharge Data from Truven Health Analytics and the NC Medical Database Commission. All Acute Care Discharges, excluding Normal Newborns. Produced by Cecil G. Sheps Center at UNC Chapel Hill