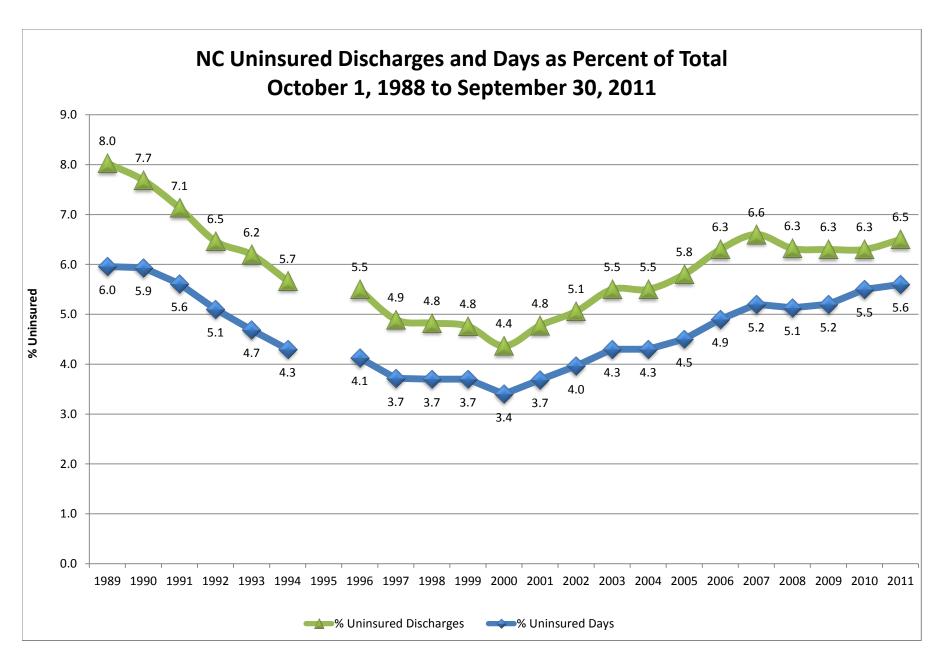

Source: NC Hospital Inpatient Discharge Data from Truven Health Analytics and NC Medical Database Commission. No Newborns, NC Residents only, missing data excluded. Produced by Cecil G. Sheps Center for Health Services Research at UNC, Chapel Hill